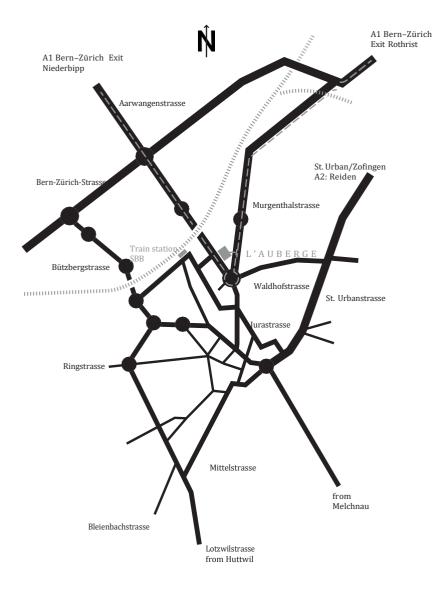

## ARRIVAL

By train

from Zürich connection Zürich–Olten– Langenthal–Bern–Geneva

from Basel connection Basel-Olten-Langenthal-Bern

from Bern connection Bern-Burgdorf-Herzogenbuchsee-Langenthal-Olten-Zürich or connection Bern-Burgdorf-Herzogenbuchsee-Langenthal-Olten-Basel

The hotel is a 5- minutes' walk from the train station

Attention: the fast trains do stop at Langenthal, but the Intercity trains don't!

By car

Coming from Bern and Basel

motorway A1 Bern–Zürich exit Niederbipp, main road to Langenthal (follow the signs), first roundabout in Langenthal straight on, second roundabout straight on, at the third roundabout take the forth exit (direction Murgenthal), after 20 m driveway into the courtyard on the left

Coming from Zürich

motorway A1 Bern–Zürich exit Rothrist, main road direction Langenthal (follow the signs), first roundabout in Langenthal straight on, after 40 m driveway into the courtyard on the right